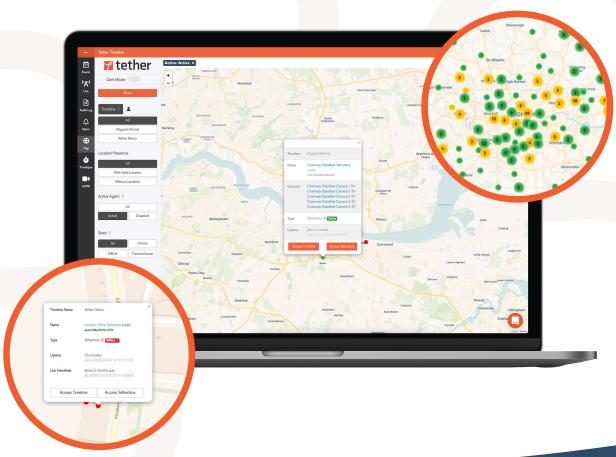

### Map view

With TetherX's Map View all sites can be seen at single glance wherever they're installed, worldwide. It gives immediate system health information based on an easy to understand, traffic light based colour coding. Zoom in and click onto any individual system to access further details or dive into more technical data to solve any issues with cameras or other devices.

#### **Benefits of Map View:**

# View all of your installations on a map and instantly see which ones may have an issue.

Be in control of your installed estate and view it all with a single glance. Accessible anytime, anywhere, on any device.

#### **Health monitoring beyond CCTV**

Easily see the health of not just your cameras, but all network devices - routers, switches, PoS systems, other IP devices, even serial devices.

#### **Plan intelligently**

See all problem sites on the map, know what to expect when you get to site (making it easy to equip engineers with the right parts and plan their work), pre-populate job sheets before you go to site.

### Health Dashboard

The dedicated health dashboard gives a prioritised list of any faults across all your installations. Faulty cameras, failing HDD's or offline devices will all be displayed for your immediate attention, allowing you to quickly drill down into individual devices to further fault find and diagnose problems.

#### **Benefits of Health Dashboard:**