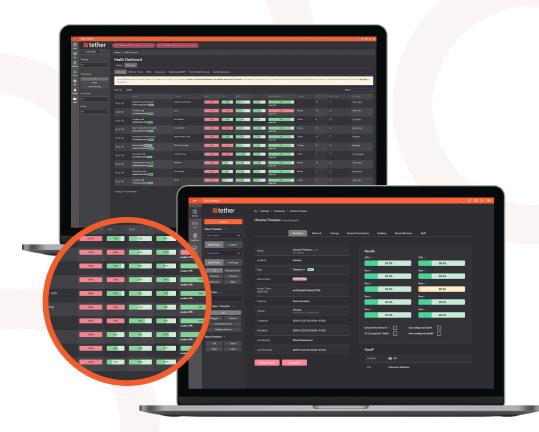

### Health Dashboard

The dedicated health dashboard gives a prioritised list of any faults across all your installations. Faulty cameras, failing HDD's or offline devices will all be displayed for your immediate attention, allowing you to quickly drill down into individual devices to further fault find and diagnose problems.

#### **Benefits of Health Dashboard:**

#### Be ahead of the curve

Understand the health of the system and the high level issues before site calls. Set up and receive alerts and notifications, how and when you want them

#### **Health monitoring beyond CCTV**

Receive alarms and associated video or status changes to any network connected device

#### **Troubleshoot offline**

See the last snapshot of what was happening on site when the fault occurred - High packet loss? Loss of Internet? Power outage? Did other devices suffer too?