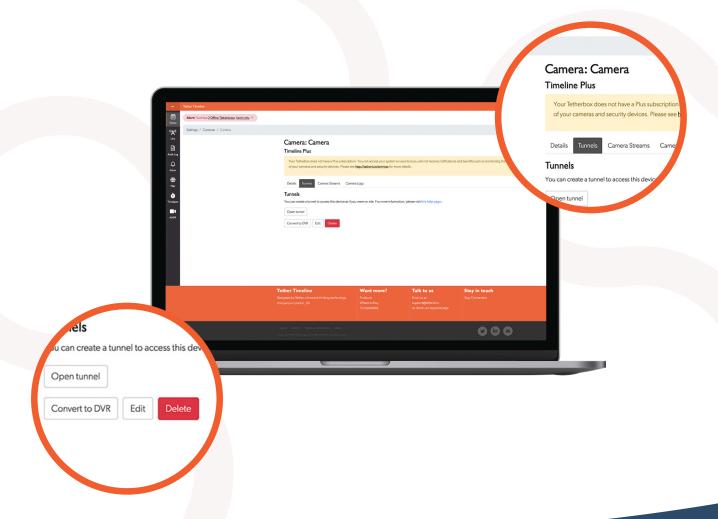

## **Tunnelling**

The TetherX tunnelling feature gives you the ability to quickly drill down into ANY network device you have access to, enabling further fault finding and diagnosis of specific detailed problems with that and associated devices.

#### **Benefits of Tunnelling:**

#### Save time resolving critical issues

Immediate access to any network device to identify the issue with that particular device and fix immediately or action a resolution.

#### Remote update

Change configuration or update firmware without a site visit.

#### **Secure and encrypted**

Ability to securely tunnel to any device to remotely provision, with a full audit log.